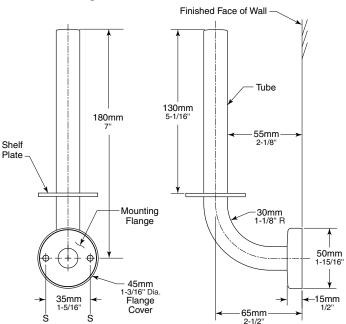

## **MATERIAL:**

**Toilet Roll Holder** — 18-8, type-304, 0.9mm (20-gauge) stainless steel tubing. 19mm (3/4") outside diameter. End is welded to Concealed Mounting Threaded Flange. Clearance between the toilet tissue bar and the wall is 55mm (2-1/8").

**Concealed Mounting Threaded Flange** — 18-8, type-304, 5.6mm (7/32") thick, stainless steel plate with thread on outside edge for fastening cover. 46mm (1-13/16") outside diameter with two holes for attachment to wall.

**Threaded Flange Cover** — 18-8, type-304, 1.4mm (17-gauge), machined stainless steel. 49mm (1-15/16") diameter 13mm (1/2") deep. Cover fastens over mounting flange to conceal mounting screws.

**Shelf Plate** — 18-8, type-304, 3mm (1/8") thick x 49mm (1-15/16") diameter stainless steel plate. Inside diameter edge is welded to toilet tissue bar to hold toilet tissue roll.