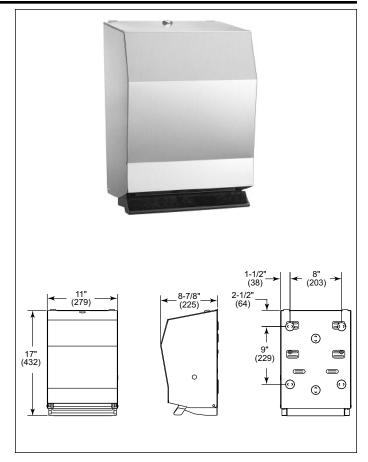

### Installation

Verify all rough-in dimensions prior to installation. Secure unit to wall through back with mounting screws (included) at mounting holes provided.

Overall dimensions: 11"W x 17"H x 8-7/8"D.