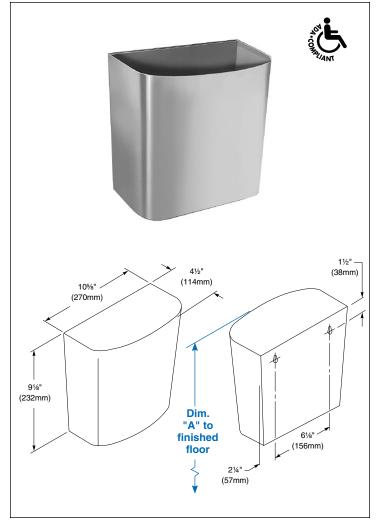

#### Capacity

1.5 gal. (0.2 cu. ft.)

## **Guide Specification**

Surface-mounted facial tissue receptacle shall be fabricated of 22 gauge stainless steel with seamless exposed surfaces in satin finish. Capacity is 1.5 ral

Overall dimensions: 105/8"W x 91/8"H x 41/2"D.

# ADA Compliant

Consult local and national accessibility codes for proper installation quidelines.

Conformity and compliance to local and national codes is the responsibility of the installer.

| For Dim. "A"                                  | Top of Unit                               | Bottom of Unit                                                                |
|-----------------------------------------------|-------------------------------------------|-------------------------------------------------------------------------------|
| 36" (914mm)                                   | 36" (914mm)                               | 267/8" (683mm)                                                                |
| 32" (813mm)                                   | 32" (813mm)                               | 227/8" (581mm)                                                                |
| 28" (711mm)                                   | 28" (711mm)                               | 187/8" (479mm)                                                                |
|                                               |                                           |                                                                               |
| No rough wall opening, see overall dimensions |                                           |                                                                               |
|                                               | 36" (914mm)<br>32" (813mm)<br>28" (711mm) | 36" (914mm) 36" (914mm)<br>32" (813mm) 32" (813mm)<br>28" (711mm) 28" (711mm) |