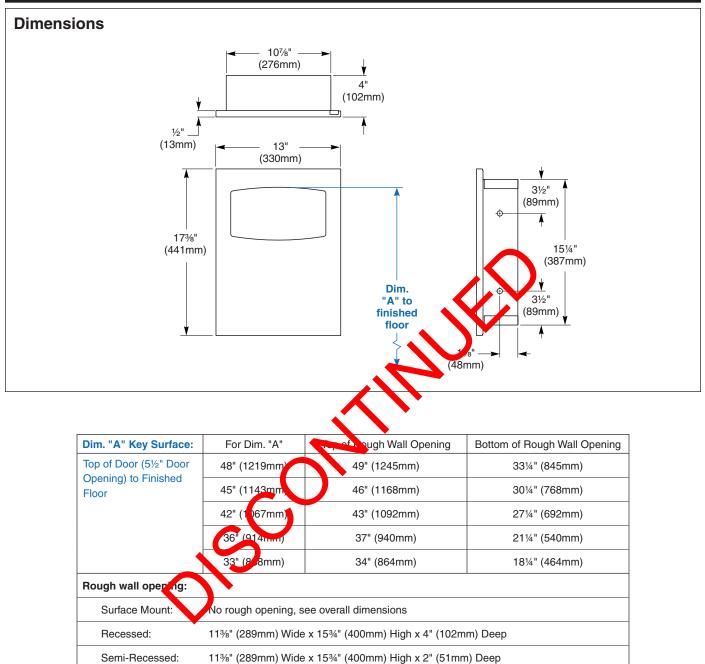

#### Installation

Verify all rough-in dimensions prior to installation. Recrused unit, sources rough wall opening 11%"W x 15%"H x 4"D (Semi-received unit, only 2" deep). Secure to framing with mounting screws (include 1) at holes provided. Shim at screw points as required.

#### **Guide Specification**

Recessed napkin disposal shall be abricated of stainless steel. Cabinet door of  $\frac{5}{16}$ " thick solid laminate with full le oth co-cealed piano hinge and a latch. Self-closing push flap door secured by posto hinge. Removable 1.5 gal. molded plastic receptacle. **Overall dimensions: 13"W x 1734"H x 4"D.** 