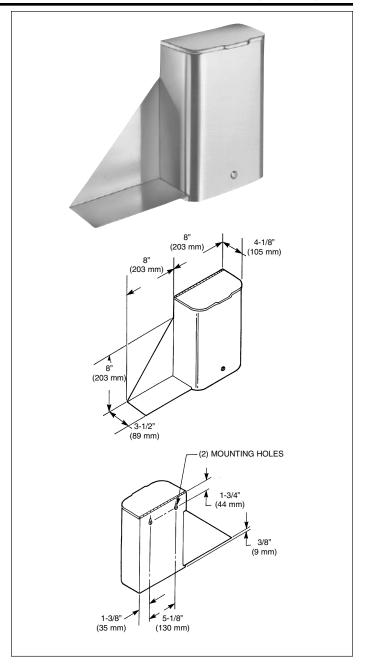

# ☐ Model 4791-15 — Surface-Mounted with Shelf

Standard Series — Satin Finish

#### Installation

Verify all rough-in dimensions prior to installation. Secure to wall or partition with mounting screws (included) at holes provided.

Overall dimensions: 16"W x 11-1/4"H x 4-1/8"D.