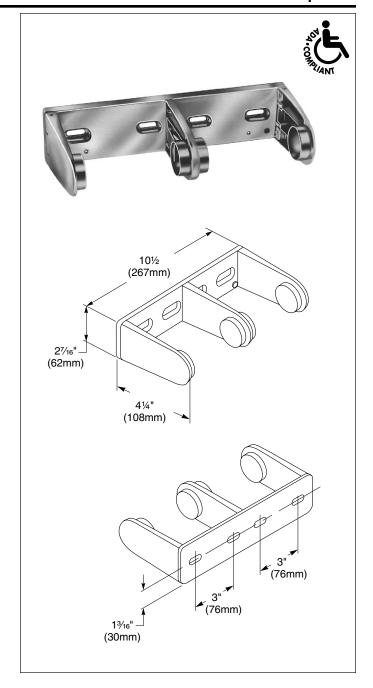

### Capacity

Two standard core toilet tissue rolls through 5" in diameter and 41/2" wide.

# **Guide Specification**

Surface-mounted toilet tissue dispenser shall be chrome-plated diecast zinc and hold two standard core toilet tissue rolls. Tension spring controls paper delivery.

Overall dimensions: 10-1/2"W x 27/16"H x 4-1/4"D.