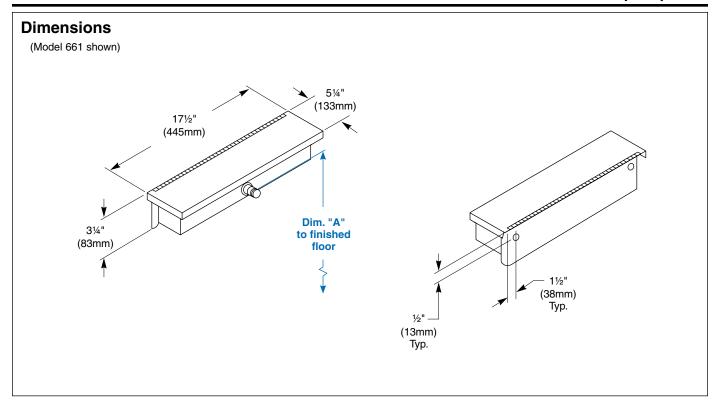

Overall dimensions: 17½"W x 3¼"H x 5¼"D.

# **& ADA Compliant**

Consult local and national accessibility codes for proper installation guidelines.

Conformity and compliance to local and national codes is the responsibility of the installer.

| Dim. "A" Key Surface:             | For Dim. "A"                                  | Top of Unit   | Bottom of Unit                             |
|-----------------------------------|-----------------------------------------------|---------------|--------------------------------------------|
| Push button top to finished floor | 40" (1016mm)                                  | 42¼" (1073mm) | 38 <sup>13</sup> /16" (986mm)              |
|                                   | 38" (965mm)                                   | 40¼" (1022mm) | 36 <sup>13</sup> / <sub>16</sub> " (935mm) |
|                                   | 36" (914mm)                                   | 38¼" (972mm)  | 34 <sup>13</sup> / <sub>16</sub> " (884mm) |
|                                   | 34" (864mm)                                   | 36¼" (921mm)  | 32 <sup>13</sup> / <sub>16</sub> " (833mm) |
| Rough wall opening:               |                                               |               |                                            |
| Surface Mount:                    | No rough wall opening, see overall dimensions |               |                                            |