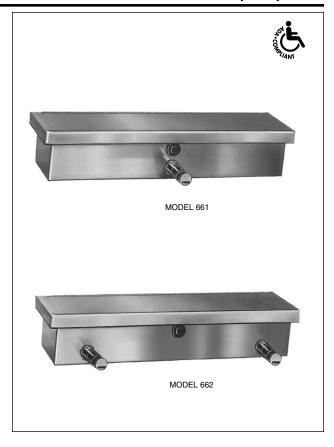

☐ Model 661 – One Soap Valve

☐ Model 662 - Two Soap Valves

Shelf-Type Dispenser

Surface-Mounted

ADA Compliant

**SOAP VALVE:** chrome-plated brass housing with ABS plastic mechanism. Requires less than 5 lbs. of force to dispense soap.

### **Operation**

Pump-type valve draws liquid soap from bottom of reservoir. Dispenses measured amount of soap with each stroke. Sight gauge indicates refill time. Hinged shelf secured by concealed friction latch and 2 locking bars. Requires less than 5 lbs. of force to dispense soap.