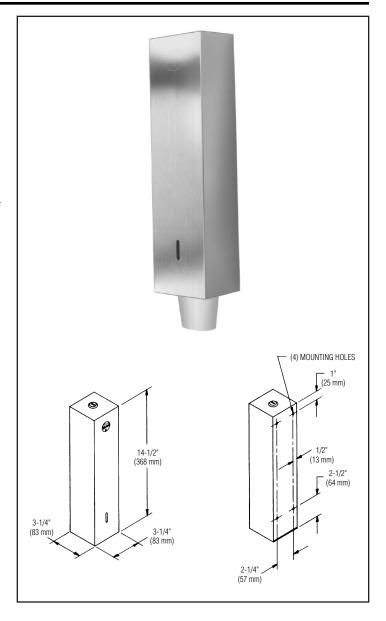

#### **Product Materials**

**UNIT:** 22 gauge stainless steel with exposed surfaces in architectural satin finish. Smooth corners, free of burrs and sharp edges. Tumbler lock at rear of top, hinged at bottom.

## **Capacity**

150 3-oz. paper cups.

### Operation

Front of cabinet opens at top for filling. Refill indicator slot on face of cabinet.

#### Installation

Verify all rough-in dimensions prior to installation. Secure to wall with mounting screws (not included) at holes provided.

# **Guide Specification**

Surface-mounted paper cup dispenser shall be fabricated of 22 gauge satin finish stainless steel. Dispenser holds 150 3-oz. cups.

Overall dimensions: 31/4"W x 141/2"H x 31/4"D.