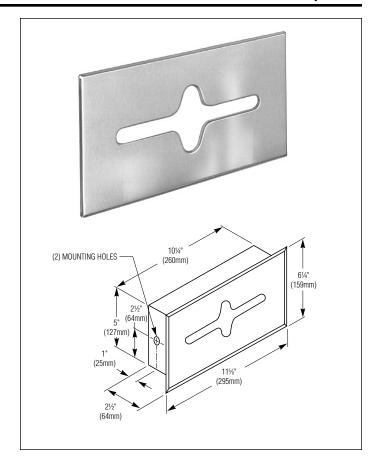

#### Installation

Verify all rough-in dimensions prior to installation. Requires rough wall opening 10% W x 5% H x 2% D. Secure to framing with mounting screws (included) at holes provided. Shim at screw points as required.

Overall dimensions: 11%"W x 61/4"H x 25%"D.