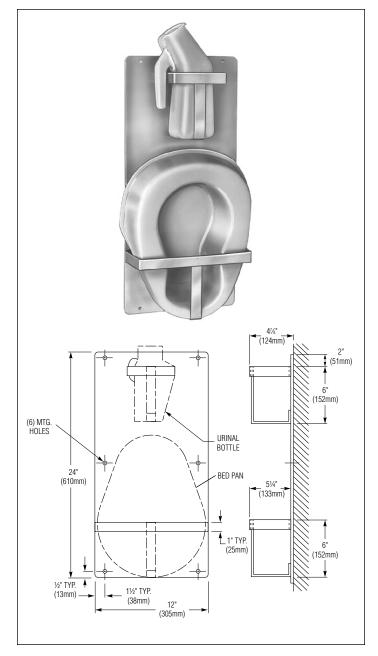

## Operation

Unit holds (1) conventional size bed pan and (1) urinal bottle. Accessories not included.

## Installation

Verify all rough-in dimensions prior to installation. Secure to wall with mounting screws (included) at holes provided.

## **Guide Specification**

Surface-mounted Bed Pan/Urinal Storage Holder shall be fabricated of stainless steel with exposed surfaces in satin finish.

Overall dimensions: 12"W x 24"H. Projects 51/4" from finished wall.