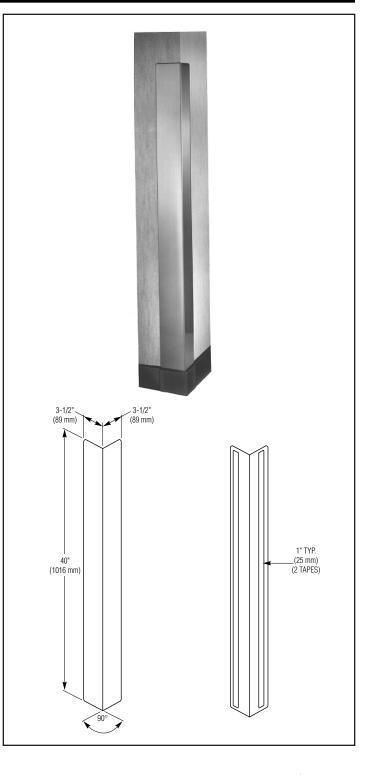

## **Product Materials**

**CORNER GUARD:** 18 gauge stainless steel with exposed surfaces in architectural satin finish. Exposed edges and corners are rounded. No sharp corners.

## Installation

Verify all rough-in dimensions prior to installation. Unit is furnished with special adhesive backing for permanent mounting. Wall surface must be clean and dry. Remove paper backing from adhesive. Press corner guard firmly to wall. Wall temperature should not be less than 70°F for proper installation.

## **Guide Specification**

Corner guard shall be fabricated of 18 gauge stainless steel with exposed surfaces in satin finish. Corners and edges to be rounded and have adhesive strips for permanent installation.