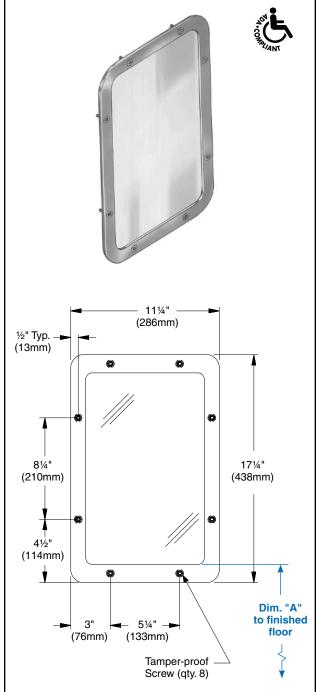

#### Installation

Verify all rough-in dimensions prior to installation. Unit supplied with  $\frac{1}{4}$ " - 20 x  $\frac{1}{2}$ " T27 torx head machine screws for installation to wall anchors (not included).

# **Guide Specification**

Security mirror with integral frame shall be fabricated of 22 gauge stainless steel, with #8 architectural finish die formed from a single sheet. Frame has countersunk holes for mounting and is furnished with  $\frac{1}{4}$ "-20 x  $\frac{1}{2}$ " long torx-head machine screws, for installation to wall anchors (not included).

Overall dimensions: 1114"W x 1714"H x 14"D.

# **ADA** Compliant

Consult local and national accessibility codes for proper installation guidelines.

Conformity and compliance to local and national codes is the responsibility of the installer

| Dim. "A" Key Surface:                                                  | For Dim. "A"                                  | Top of Unit   | Bottom of Unit |
|------------------------------------------------------------------------|-----------------------------------------------|---------------|----------------|
| Mirror's bottom edge of<br>the reflective surface to<br>finished floor | 40" (1016mm)                                  | 56¼" (1429mm) | 39" (991mm)    |
|                                                                        | 37" (940mm)                                   | 53¼" (1353mm) | 36" (914mm)    |
|                                                                        | 34" (864mm)                                   | 50¼" (1276mm) | 33" (838mm)    |
| Rough wall opening:                                                    |                                               |               |                |
| Surface Mount:                                                         | No rough wall opening, see overall dimensions |               |                |
|                                                                        |                                               |               | ,              |