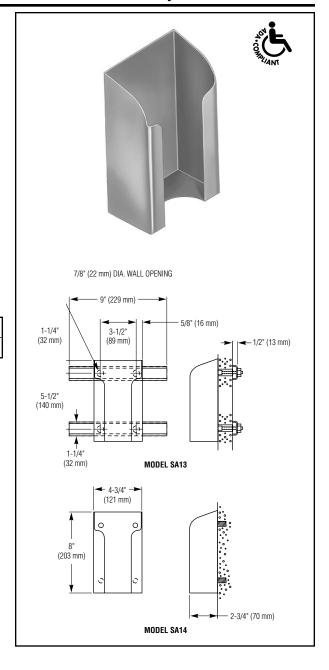

## Security toilet tissue holder:

☐ Model SA13 – Chase Mounted

☐ Model SA14 – Front Mounted

 $\square$  Model SA15 – Partition Mounted

**MODEL SA13 MOUNTING:** Back of holder has welded anchor nuts to receive threaded studs (provided). Back plate of 11 gauge die-formed galvanized steel.

**MODEL SA14 MOUNTING:** Unit supplied with  $\frac{1}{4}$ " - 20 x 1" T27 torx head machine screws for installation to wall anchors (not included).