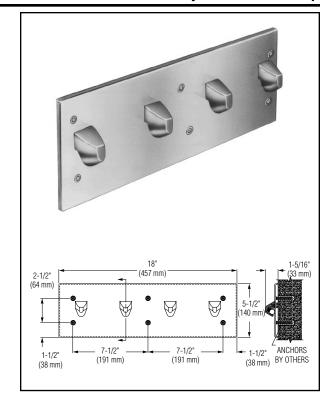

## **Product Materials**

**BACKPLATE:** 14 gauge stainless steel with exposed surfaces in architectural satin finish. All seams are welded and ground smooth.

**SAFETY HOOK:** bright, chrome plated brass housing with stainless steel ball and spring. Friction mechanism allows holder to clasp towels, clothing, etc., but releases when excessive force is applied.

## Installation

Verify all rough-in dimensions prior to installation. Unit supplied with 14" - 20 x 11/2" T27 torx head machine screws for installation to wall anchors (not included).