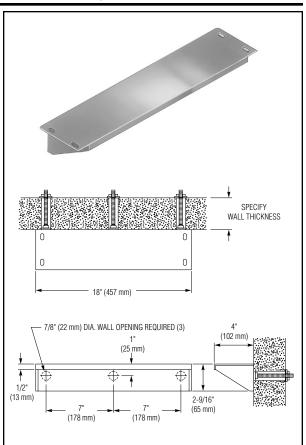

Overall dimensions: 18"W x 29/16"H x 4"D

## Installation

Verify all rough-in dimensions prior to installation. Back of shelf has welded anchor nuts to receive threaded studs (provided).

### WALL THICKNESS (must specify)

□ Specify Thickness:\_

Page 1 of 1 2/4/2010 This information is subject to change without notice. Bradley\_Shelf\_SA50 © 2015 Bradley P.O. Box 309, Menomonee Falls, WI 53052-0309 800 BRADLEY (800 272 3539) +1 262 251 6000 bradleycorp.com