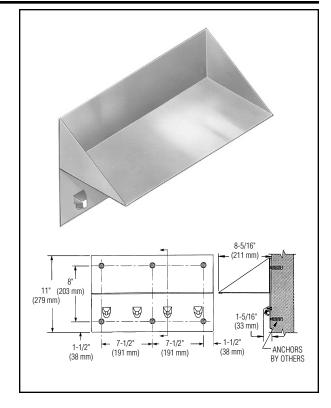

## Installation

Verify all rough-in dimensions prior to installation. Unit supplied with  $\frac{1}{4}$ " - 20 x 1½" T27 torx head machine screws for installation to wall anchors (not included).