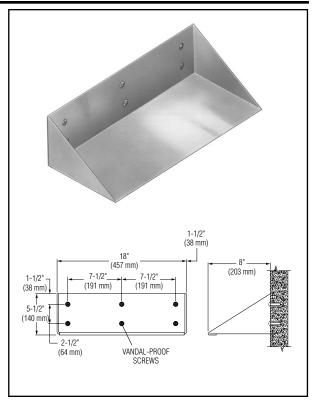

## **Product Materials**

**BOOKSHELF:** 14 gauge stainless steel with outside surfaces in architectural satin finish. Shelf interior is glass bead blast finish. All seams are welded and ground smooth. Unit supplied with  $\frac{1}{4}$  - 20 x 1" T27 torx head machine screws for installation to wall anchors (not included).

Overall dimensions: 18" W x 51/2" H x 8" D.

Page 1 of 1 8/11/2011 This information is subject to change without notice. Bradley\_Shelf\_SA56 © 2015 Bradley P.O. Box 309, Menomonee Falls, WI 53052-0309 800 BRADLEY (800 272 3539) +1 262 251 6000 bradleycorp.com