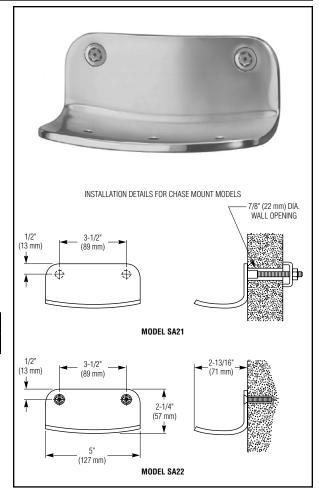

## Security soap dish:

☐ Model SA21 – Chase Mounted

☐ Model SA22 – Front Mounted

## **Product Materials**

**SOAP DISH:** 7 gauge stainless steel with exposed surfaces in architectural satin finish. Formed from single piece of stainless steel with three drain holes.

**MODEL SA21 MOUNTING:** Soap Dish has welded anchor nuts to receive 1/4" - 20 studs (provided). Nuts and washers included with unit.

**MODEL SA22 MOUNTING:** Soap Dish is supplied with  $\frac{1}{4}$ " - 20 x  $\frac{1}{2}$ " T27 torx head machine screws for installation to wall anchors (not included).

**WARNING** Unit can be used as a suicide device and is not recommended for penal institution or mental health applications.