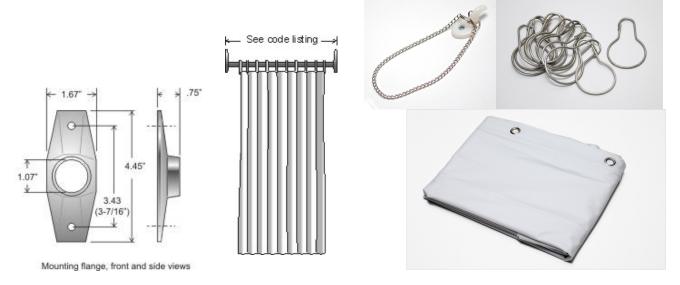

## **Shower Curtains and Accessories**

Code 1144: Chrome Shower rod 5' x 1" dia. Code 1144-500: Hold Back Hook and Chain

Code 1144-501L: Stainless steel Curtain Hooks (pack of 12)

Code 1144-502: Shower Curtain 48" x 78" Code 1144-503: Tub Curtain 70" x 72"

## **Specifications:**

Shower curtains are made of 100% Polyvinyl Chloride (PVC), 8 gauge (.2mm) in thickness and have a suede embossed colour fast finish. The curtains are mildew proof and cold crack (-15 degrees C) treated. The shower ring grommets are reinforced with aluminum and Concealed in an extra strength header. Shower curtain and plastic hooks come in standard white colour. Mounting flange is injection moulded plastic in plated finish (mounting screws provided)