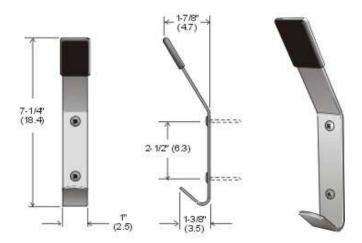

## **Specifications:**

The code 1146B has a vinyl covered protective end to help prevent scratching when mounted to doors or in the path of door swings.

**Materials:** Hooks are fabricated from 12 gauge (.1") thick solid stainless steel. All stainless shall be type 304 with no. 4 brushed finish. Ends are radiused with all edges deburred.

Shipping Weight: 1/4 lb. (100 grams)

**Installation:** Single hook mounting hole centres 2.5" c-c (63.5 mm). Pan socket head SS mounting screws provided. For unrestricted access, top of coat hook to floor does not exceed 48" (120).