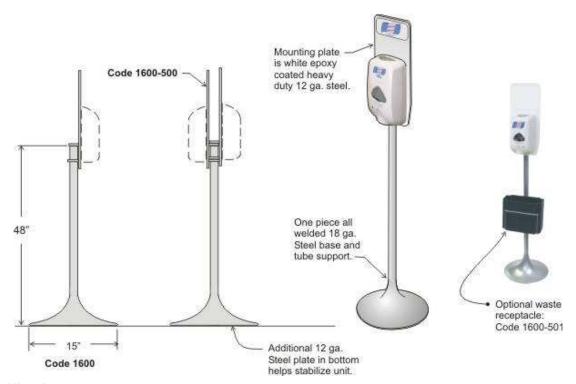

## **Hand Sanitizer Stand**

<u>Code 1600:</u> Sanitizing dispenser stand, silver epoxy finish. <u>Code 1600-500:</u> Additional mounting plate to produce a double

dispenser unit.

Code 1600-501: Waste container and mounting bracket...

## **Specifications:**

Base and upright tube are one piece all welded construction (18 ga. cold rolled steel) with a silver powder coated finish. Mounting plate is 12 ga. crs in a white epoxy coated finish. A 7" x 7" (18 x18cm) area on the mounting plate can be used for promotional or instruction signage. The optional waste container on the Code 1600-501 is made of a rotationally moulded polyethylene and is leak proof.