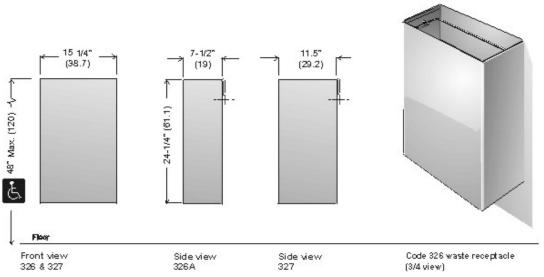

## **Wall Mounted Waste Receptacles**

Code 326: Stainless steel type 304, regular capacityCode 327: Stainless steel type 304, extra large receptacle

## Features:

Stainless steel construction of unit is best suited for high traffic areas.

Waste receptacle is completely removable for convenient maintenance.

Comes with standard bag holder apparatus.

Code 327 provides extra large waste capacity.

## Capacity:

**Code 326:** 11 gal. (50 litres), shipping weight: 20 lbs. ( 9 kg.) **Code 327:** 15 gal. (68 litres), shipping weight: 29 lbs. (13 kg.)

Description and specifications applicable on date issued. Frost reserves the right to make improvements or changes without notice.