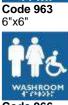

## Standard Washroom Signage

| Code 960: | Male symbol, with Braille emboss   |
|-----------|------------------------------------|
| Code 961: | Female symbol, with Braille emboss |
| Code 964: | Handicap symbol only               |

6"x6"