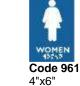

## Standard Washroom Signage

| Code 960: | Male symbol, with Braille emboss   |
|-----------|------------------------------------|
| Code 961: | Female symbol, with Braille emboss |
| Code 964: | Handicap symbol only               |