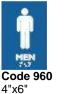

## Standard Washroom Signage

| Code 960: | Male symbol, with Braille emboss   |
|-----------|------------------------------------|
| Code 961: | Female symbol, with Braille emboss |
| Code 964: | Handicap symbol only               |