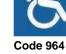

## Standard Washroom Signage

| Code 960: | Male symbol, with Braille emboss   |
|-----------|------------------------------------|
| Code 961: | Female symbol, with Braille emboss |
| Code 964: | Handicap symbol only               |