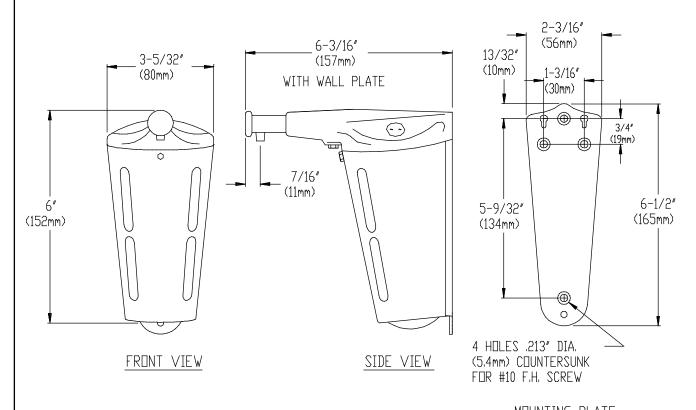

## SURFACE MOUNTED LATHER SOAP DISPENSER

MOUNTING PLATE

### SPECIFICATION

Surface Mounted Lather Soap Dispenser shall dispense 12 oz (.35 liter) of liquid soap in lather form. Housing and filler shall be fabricated of alloy 18-8 stainless steel, type 304. Housing shall have four (4) top to bottom viewing slots and shall hold a removable plastic globe. Filler cap shall be permanently chained to housing. Valve shall be constructed of a chrome-plated brass body with stainless steel and plastic internal parts. Valve operation shall comply with ADA Accessibility Guidelines by requiring no more than 5 lbs<sub>f</sub> (22.2 Newtons) pressure to actuate and require no grasping or twisting by operator. All exposed metal surfaces shall be mirror finish.

#### INSTALLATION

Unit is secured to a concealed (tamper resistant) wall plate which is surface mounted to wall or partition using №10 self tapping screws (supplied). For maximum usability and compliance with ADA Accessibility Guidelines, unit should be installed so that valve is 54" (1372mm) maximum above finished floor (AFF) when clear floor side reach access is provided; 48" (1219mm) max. AFF if clear floor forward reach access is provided or 46" (1168mm) max. AFF if side reach over an obstruction only is provided (ie: vanity). Recommended installation for general utility is 42" (1066mm) AFF or 6" (152mm) minimum above wash basin.