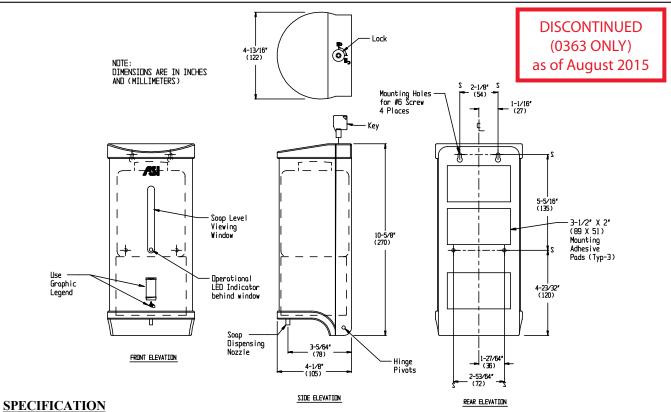

## SURFACE MOUNTED STAINLESS STEEL AUTOMATIC LIQUID SOAP DISPENSER

Surface Mounted Stainless Steel Automatic Liquid Soap Dispenser shall hold and dispense liquid and lotion soaps, synthetic detergents and antibacterial soaps containing PCMX and/or Triclosan with a viscosity range of between 2000 and 5000 mPa•s or cP (MilliPascal-sec or Centipoise). Capacity shall be either 800 ml (27 oz) when using a disposable soap cartridge (by others) or 900 ml (30 oz) when using the refillable soap cartridge provided. Dispenser body shall be fabricated of alloy 18-8 stainless steel, type 304 with black high-impact ABS plastic top door, bottom plate and concealed gray high-impact ABS plastic back plate comprising a swing-open body secured with a top mounted lock which is opened with special barrel security key provided. All exposed stainless steel surfaces shall be either  $N^{\circ}$  4 satin finish (0362) or bright polished finish (0363). Dispenser shall be powered by six (6) AA-size (1.5 V) batteries (not supplied) and shall operate automatically from IR sensor that shall activate soap dispensing when hands are placed in sensor zone. Adjustable sensor detection range shall be preset at 2-3/8" (60)  $\pm$  1-1/2" (38). An indicator LED shall provide status notification of battery condition and user sensor detection. Unit shall dispense a volume of .034 fl oz to .051 fl oz (1 ml to 1.5 ml) of soap during each activation. A tamper resistant soap level-viewing window shall be provided. An Owner's Manual shall be provided with unit in carton.

## INSTALLATION

Surface mount unit to wall or partition with four (4)  $N^{\circ}$  6 x 15/16" (M3.5 x 24) self-threading Philips pan head screws (supplied) into dry wall anchors (provided) through concealed mounting holes provided, or use self-adhesive pads (supplied) to mount unit to mirror. Recommended installation height for general utility is 42" (1067) to 46" AFF to bottom of unit. Mount unit with bottom 7-7/8" (200) minimum above non-metallic washbasins or countertops and 11-13/16" (300) above stainless steel washbasins or countertops. Installation and Operation Instructions ( $N^{\circ}$  0610241228) and a mounting template are provided with unit in carton.