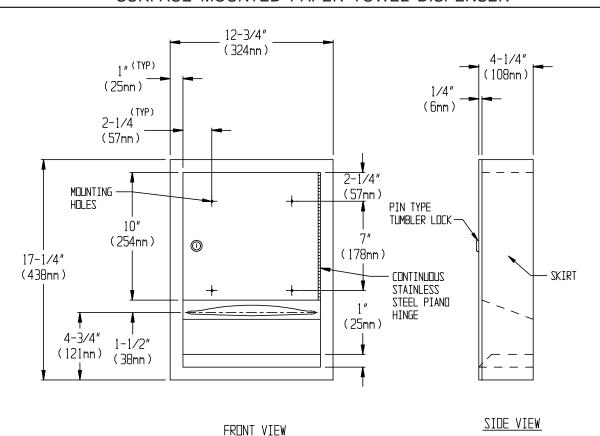

## **SPECIFICATION**

Surface Mounted Paper Towel Dispenser shall hold and dispense 475 standard multi-fold or 350 standard C-fold paper towels. Towel dispenser, door, frame and cabinet shall be fabricated of alloy 18-8 stainless steel, type 304, 22 gauge. Towel dispensing slot shall have a fully hemmed-in rolled edge for snag-free dispensing and user safety. Dispenser door shall be fabricated in double-pan construction with fiberboard filler and shall be attached to the unit with a full length 3/16''(5mm)dia. stainless steel multi-staked piano hinge and be held closed with tumbler lock keyed alike to other ASI washroom equipment. Face trim shall be 1'' (25mm) wide formed from one piece with no mitres, welding or open seams and have 1/4'' (6.35mm) square return to wall. Structural assembly of all components shall be of welded construction. All exposed surfaces shall be  $N^{\circ}$  4 satin finish and be protected during shipment with a PVC film easily removable after installation. Unit shall be supplied with SM collar to convert to surface mounting.

#### INSTALLATION

Unit is surface mounted to wall using Nº 10 self tapping screws (by others) through concealed mounting holes provided. For compliance with ADA Accessibility Guidelines, unit should be installed so that towel dispenser slot is 54" (1372mm) maximum above finished floor (AFF) if clear floor side reach access is provided or 48" (1219mm) max. AFF if clear floor forward reach access only is provided. Note that top of RWO is 3/4" (19mm) below top of unit. SM collar is installed on cabinet prior to mounting to wall following procedure described on SM Collar Data Sheet.