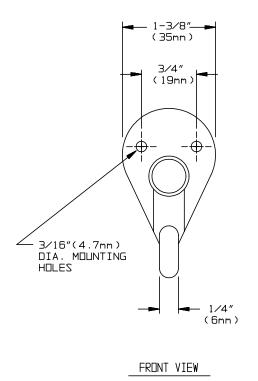

## **SPECIFICATION**

Surface Mounted Coat Hook and Bumper shall be fabricated of chrome plated brass with a black neoprene bumper to protect wall and or partition surfaces. Two (2) mounting holes capable of accommodating  $N^{\circ}10$  screws shall be provided for anchoring unit to wall.

## INSTALLATION

Bumper is surface mounted to wall or partition using No 10 self tapping screws (by others).

**Accessory Specialties** 

AMERICAN DISPENSER

**Desert Ray Products** 

WATROUS,INC.