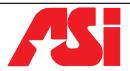

## **SPECIFICATION**

Surface Mounted Coat Hook and Bumper shall be fabricated of chrome plated brass with a black neoprene bumper to protect wall and or partition surfaces. Two (2) mounting holes capable of accommodating  $N^{\circ}10$  screws shall be provided for anchoring unit to wall.

## INSTALLATION

Bumper is surface mounted to wall or partition using No 10 self tapping screws (by others).

**Accessory Specialties** 

AMERICAN DISPENSER

**Desert Ray Products** 

WATROUS,INC.