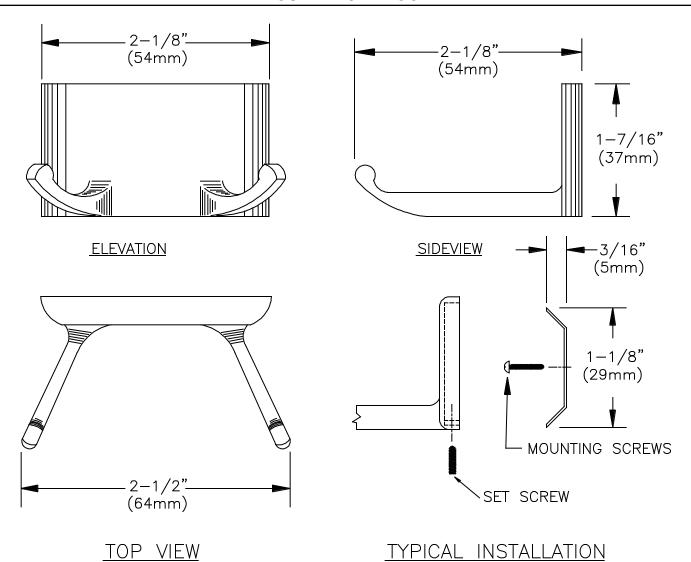

## **SPECIFICATION**

Surface Mounted Double Robe Hook shall be fabricated of triple chrome plated rust proof Zamak. One stainless steel hex socket set screw shall be provided along perimeter of flange for anchoring to stainless steel wall bracket.

## INSTALLATION

Wall bracket is surface mounted using Nº10 self tapping screws (supplied). Hook is secured to bracket by tightening stainless steel hex socket set screw. Typical mounting suggestion is 66" (1676mm) above finished floor (AFF). For compliance with ADA Accessibility Guidelines, unit should be installed so that top of hook is 54" (1372mm) max. AFF if clear floor side reach access is provided or 48" (1219mm) max. AFF if clear floor forward reach access is provided.