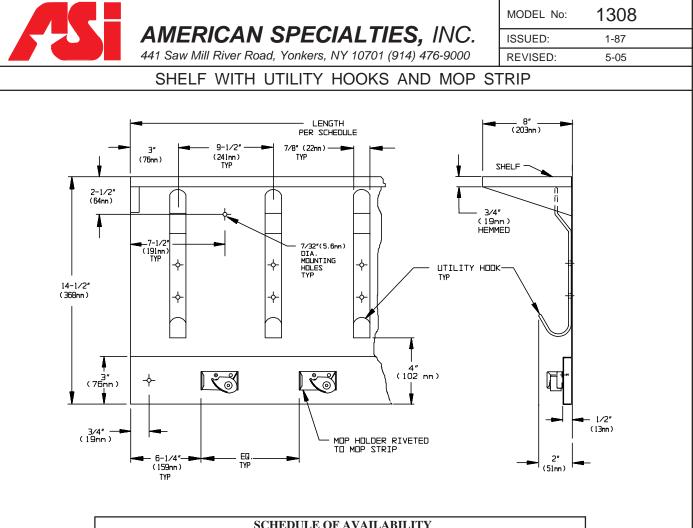

## **SPECIFICATION**

Shelf with Utility Hooks and Mop Strip shall have shelf and mop strip fabricated of alloy 18-8 stainless steel, type 304, 18 gauge. Utility hooks shall be fabricated of stainless steel 11 gauge. Shelf, utility hooks and mop strip shall have N<sup> $\circ$ </sup> 4 satin finish and be protected during shipment with a PVC film easily removable after installation. Shelf, back and mop strip shall be one piece construction. Mop strip shall be raised 1/2" (13mm) from wall. Mop holders shall be fabricated of cadmium plated steel and shall be ribbed for rigidity. Pivoting, spring-loaded, serrated rubber cam shall hold round handles of 7/8" to 1-1/4" (22mm to 32mm)dia. wedged against ribbed clamp plate. Mop holders and utility hooks shall be riveted to mop strip.

## **INSTALLATION**

For general utility mount unit 66" (1676) above finished floor (AFF) from bottom of mop strip. Surface mount unit to wall with  $N^{\circ}$  10 self-tapping screws (by others) through mounting holes provided in shelf back and mop strip.

## **OPERATION**

The shelf is used to store various self-contained items. Mop or broom handle is pushed into the grip jaw of the pivoting serrated rubber cam with an upward motion until it seats behind the rib on the clamp plate. A spring holds the cam against the handle. Gravity holds the mop clamped in position. Rags, mop heads, towels, etc., may be hung on the utility hooks.