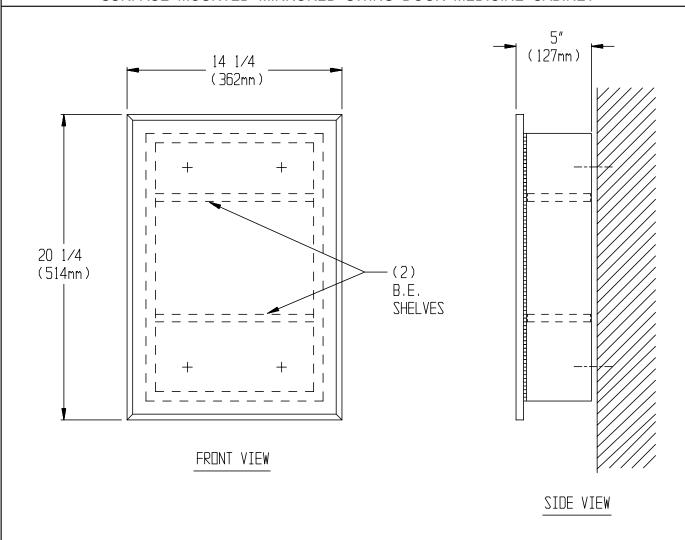

#### **SPECIFICATION**

Surface Mounted Mirrored Swing Door Medicine Cabinet shall be fabricated of cold rolled steel with a white baked enamel finish. Cabinet shall be provided with two (2) white baked enamel steel shelves. Stainless steel door channel frame shall be attached to cabinet with piano hinge, painted to match cabinet, and held closed by magnetic catch. Mirror shall be Nº 1 quality 1/4" (6mm) thick polished float/plate glass, and shall be warranted for 15 years against silver spoilage.

## INSTALLATION

For general utility mount cabinet 46" (1168mm) above finished floor (AFF) from bottom of unit or 12" (305mm) above top of wash basin. Secure cabinet in place with four (4)  $N^{\circ}$  10 self tapping screws through mounting holes in cabinet back. Cabinet is universal for left-hand door swing and may be inverted to produce a door with a right hand swing if required. For compliance with ADA Accessibility Guidelines, install unit so that bottom edge of reflecting surface is no higher than 40" (1016mm) above finished floor.